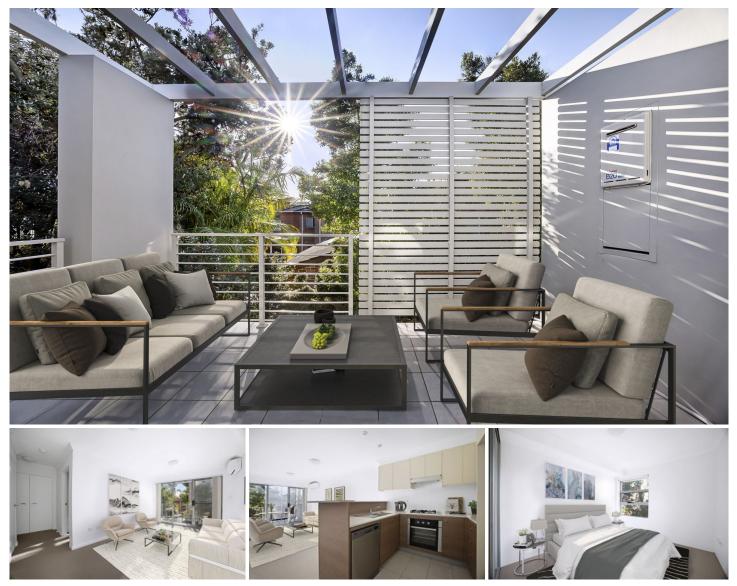

## 19/5 Carousel Close Cromer NSW

\* For a private inspection or virtual tour of this property please contact the agent to arrange an appointment.

Set on the top floor in 'The Esplanade' security building of only 20, this sun-filled designer apartment holds a private setting to the whisper-quiet rear within an intimate cul-de-sac on the border of Dee Why. It's spacious one-bedroom design features quality contemporary appointments, with easy flow to an east facing balcony with private leafy outlooks that's perfect for entertaining in the sunshine. It delivers a low-maintenance lifestyle perfect for first home buyers, downsizers or investors with internal building access to sure basement parking, intercom entry and dual access with pedestrian entry from Campbell Parade. A tucked-away setting only minutes from Dee