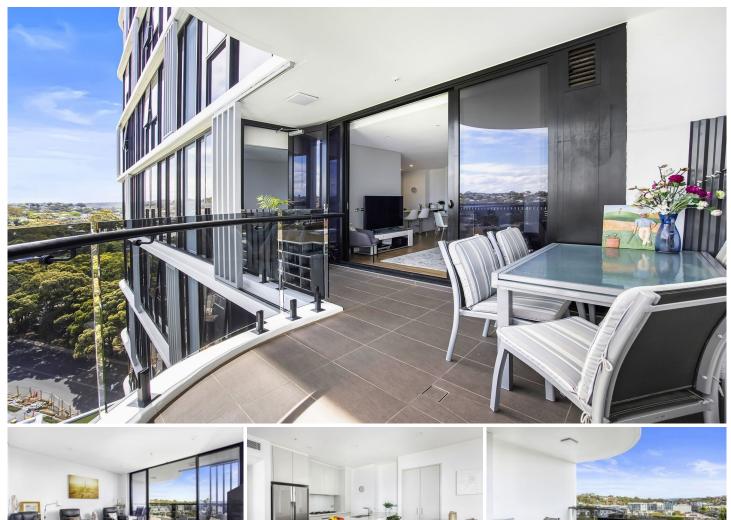

## 1223/15 Howard Avenue Dee Why NSW

\* For a private inspection or virtual tour of this property please contact the agent to arrange an appointment.

Holding a 12th floor position within the landmark 'Lighthouse' complex, this 'as new' apartment captures panoramic district views reaching all the way to the city skyline. Clean lines, stylish interiors, quality fixtures and finishes and a spacious three-bedroom layout with wall-to-wall windows framing the wide-open vista and a covered balcony for dining alfresco while enjoying magical sunsets. It makes for comfortable contemporary living with level lift access to secure parking and resort-style facilities including a heated pool, spa, gym and children's playground. Day to day living is a dream with direct access to cosmopolitan dining options, offering everything from