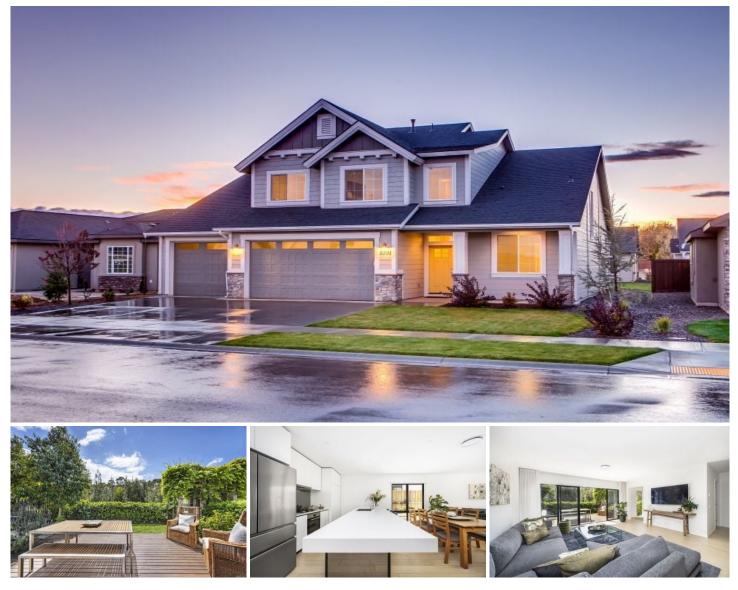

## 6 Hastings Street Warriewood NSW

Claiming the best position in the 'Sunland Estate this beautifully conceived home's timeless crafted interiors and the extensive use of glass harness the northerly sunshine and take in serene green outlooks of the neighbouring park. The free-flowing living and dining space is anchored by a gourmet kitchen with walls of sliding doors leading out to a sunny entertainer's deck and a child-friendly garden. A family focused layout features four big bedrooms, including a private master suite, plus a casual living area on the upper level. Its family orientated neighbourhood is positioned with access to the area's abundant nature reserves, picturesque walking trails, child-friendly parks, local shops, schools, express B-line city buses and surf beaches.