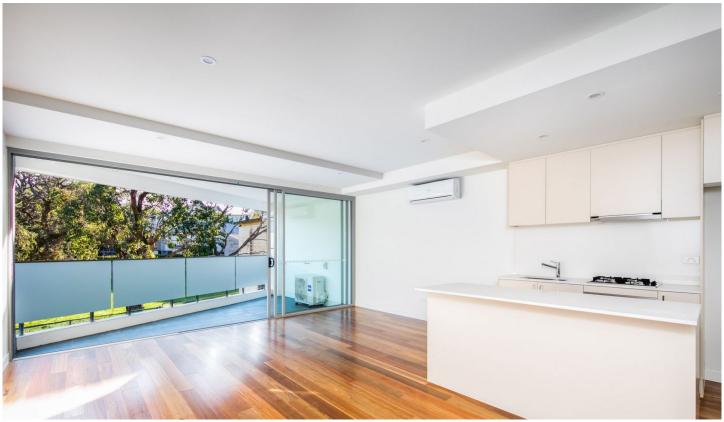

## The property features:

- Modern One bedroom + Separate Study Apartment
- Whisper quiet at back of block, Wooden floorboards throughout
- Designer kitchen with gas cook-top/oven, dishwasher & island
- Spacious combined lounge/dining with A/C, NBN internet, gas, TV connections
- Massive undercover balcony with quiet, leafy views & power/water/gas connections
- Large bedroom with built-in robe & dual room access
- -Spacious bathroom with internal laundry facilities