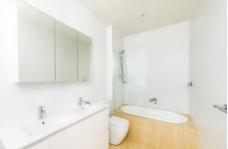

## The property features:

- Modern One bedroom + Separate Study Apartment
- Whisper quiet at back of block, Wooden floorboards throughout
- Designer kitchen with gas cook-top/oven, dishwasher & island
- Spacious combined lounge/dining with A/C, NBN internet, gas, TV connections
- Massive undercover balcony with quiet, leafy views & power/water/gas connections
- Large bedroom with built-in robe & dual room access
- -Spacious bathroom with internal laundry facilities