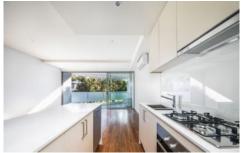

## The property features:

- Modern One bedroom + Separate Study Apartment
- Whisper quiet at back of block, Wooden floorboards throughout
- Designer kitchen with gas cook-top/oven, dishwasher & island
- Spacious combined lounge/dining with A/C, NBN internet, gas, TV connections
- Massive undercover balcony with quiet, leafy views & power/water/gas connections
- Large bedroom with built-in robe & dual room access
- -Spacious bathroom with internal laundry facilities