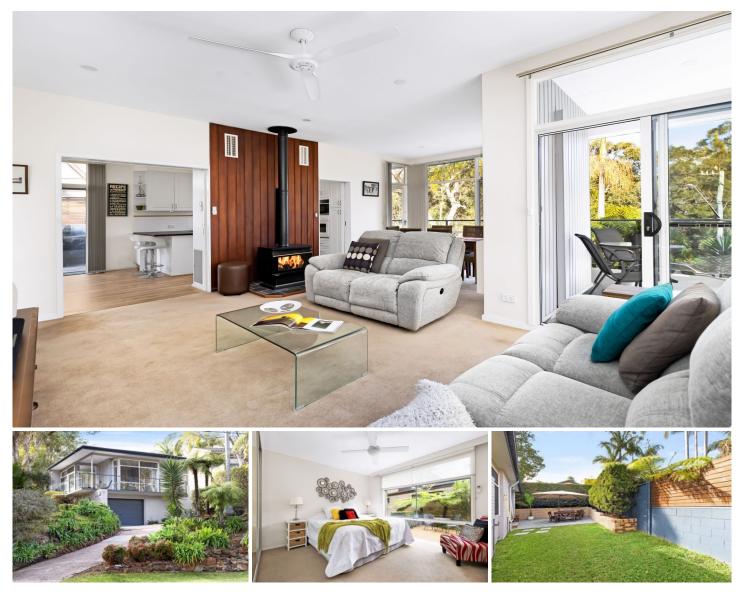

## 229 South Creek Road Wheeler Heights NSW

\* For a private inspection or virtual tour of this property please contact the agent to arrange an appointment.

Bathed in sunshine with greenery all around, this welcoming home set on the high side of the street a family friendly neighbourhood overlooking Cromer Golf Course. A forward-thinking architect design reveals beautifully proportioned interiors, set under high ceilings with abundant use of glass to emphasise space and capture abundant natural light. The practical four-bedroom design incorporates a flexible teen retreat or in-law living quarters, plus private outdoor entertaining, level lawn and established gardens. Its positioned a short stroll to newly revamped village shops, picturesque walking trails encompassing Narrabeen Lagoon, close to schools and a