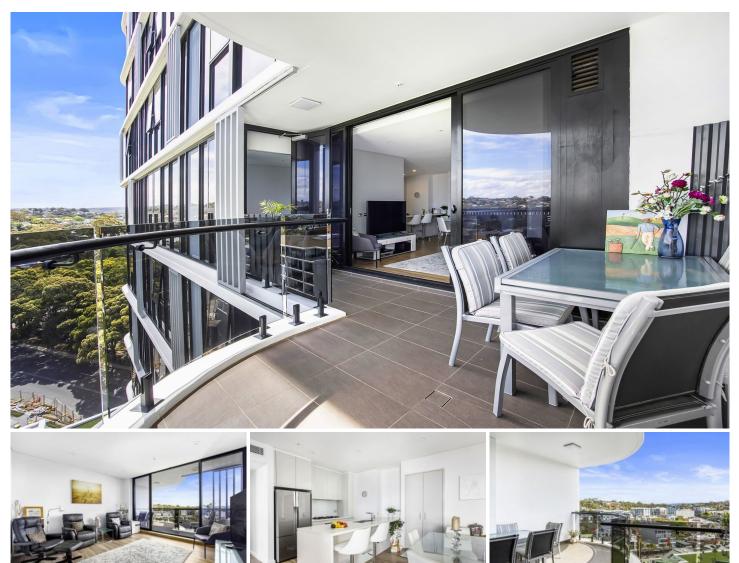

## 1223/15 Howard Avenue Dee Why NSW

\* For a private inspection or virtual tour of this property please contact the agent to arrange an appointment.

Holding a 12th floor position within the landmark 'Lighthouse' complex, this 'as new' apartment captures panoramic district views reaching all the way to the city skyline. Clean lines, stylish interiors, quality fixtures and finishes and a spacious three-bedroom layout with wall-to-wall windows framing the wide-open vista and a covered balcony for dining alfresco while enjoying magical sunsets. It makes for comfortable contemporary living with level lift access to secure parking and resort-style facilities including a heated pool, spa, gym and children's playground. Day to day living is a dream with direct access to cosmopolitan dining options, offering everything from