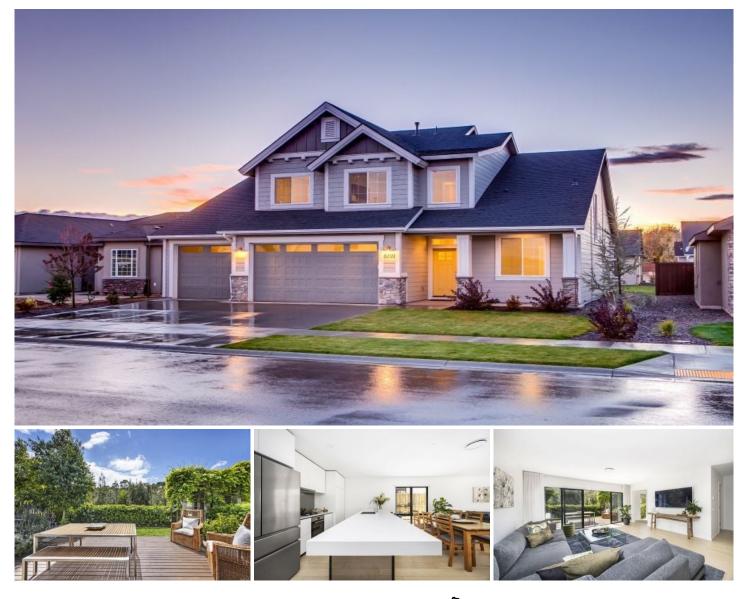

## 6 Hastings Street Warriewood NSW

Claiming the best position in the 'Sunland Estate this beautifully conceived home's timeless crafted interiors and the extensive use of glass harness the northerly sunshine and take in serene green outlooks of the neighbouring park. The free-flowing living and dining space is anchored by a gourmet kitchen with walls of sliding doors leading out to a sunny entertainer's deck and a child-friendly garden. A family focused layout features four big bedrooms, including a private master suite, plus a casual living area on the upper level. Its family orientated neighbourhood is positioned with access to the area's abundant nature reserves, picturesque walking trails, child-friendly parks, local shops, schools, express B-line city buses and surf beaches.