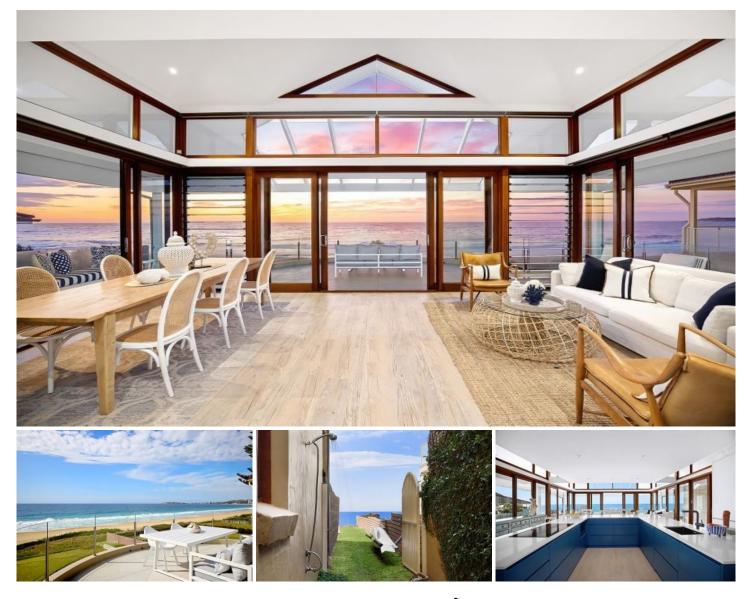

## 2/165 Ocean Street Narrabeen NSW

Anchored to the shores of Narrabeen Beach, this unique oceanfront residence commands awe-inspiring unobstructed views over the ocean that sweep to Narrabeen Headland, Collaroy Beach to Long Reef Headland and beyond. Oriented for absolute privacy with all principal rooms soaking up the endless ocean vista, the home's pared back interiors and select palette of finishes been crafted to integrate with its coastal setting, with hardy materials to stand the test of time. The free-flowing living space is anchored by a new gourmet kitchen, framed by vast panels of glass blurring the lines between indoors and out. Upstairs is dedicated to a master suite, two middle level bedrooms, plus a lower-level study perfect for those working from home. High-end finishes achieve a luxurious take on relaxed barefoot living in one of Narrabeen best