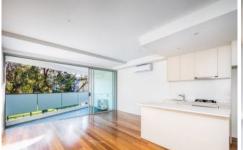

# The property features:

- Modern One bedroom + Separate Study Apartment
- Whisper quiet at back of block, Wooden floorboards throughout
- Designer kitchen with gas cook-top/oven, dishwasher & island
- Spacious combined lounge/dining with A/C, NBN internet, gas, TV connections  $\,$
- Massive undercover balcony with quiet, leafy views & power/water/gas connections
- Large bedroom with built-in robe & dual room access
- -Spacious bathroom with internal laundry facilities