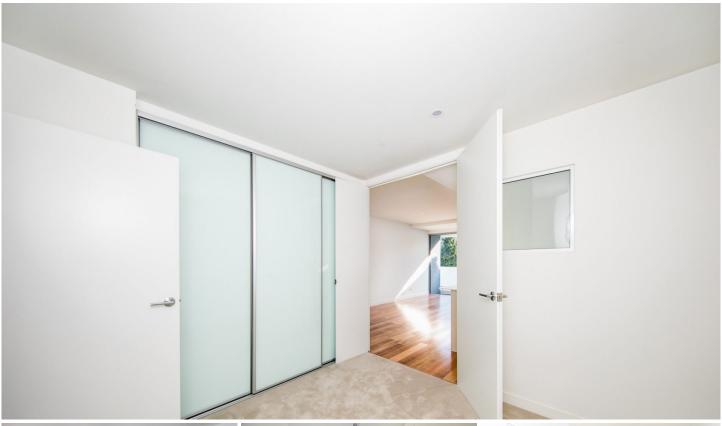

# The property features:

- Modern One bedroom + Separate Study Apartment
- Whisper quiet at back of block, Wooden floorboards throughout
- Designer kitchen with gas cook-top/oven, dishwasher & island
- Spacious combined lounge/dining with A/C, NBN internet, gas, TV connections  $\,$
- Massive undercover balcony with quiet, leafy views & power/water/gas connections
- Large bedroom with built-in robe & dual room access
- -Spacious bathroom with internal laundry facilities