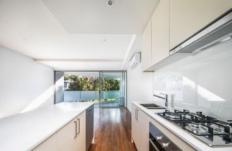

# The property features:

- Modern One bedroom + Separate Study Apartment
- Whisper quiet at back of block, Wooden floorboards throughout
- Designer kitchen with gas cook-top/oven, dishwasher & island
- Spacious combined lounge/dining with A/C, NBN internet, gas, TV connections  $\,$
- Massive undercover balcony with quiet, leafy views & power/water/gas connections
- Large bedroom with built-in robe & dual room access
- -Spacious bathroom with internal laundry facilities