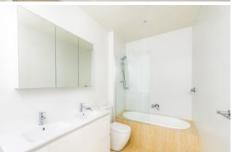

# The property features:

- Modern One bedroom + Separate Study Apartment
- Whisper quiet at back of block, Wooden floorboards throughout
- Designer kitchen with gas cook-top/oven, dishwasher & island
- Spacious combined lounge/dining with A/C, NBN internet, gas, TV connections  $\,$
- Massive undercover balcony with quiet, leafy views & power/water/gas connections
- Large bedroom with built-in robe & dual room access
- -Spacious bathroom with internal laundry facilities